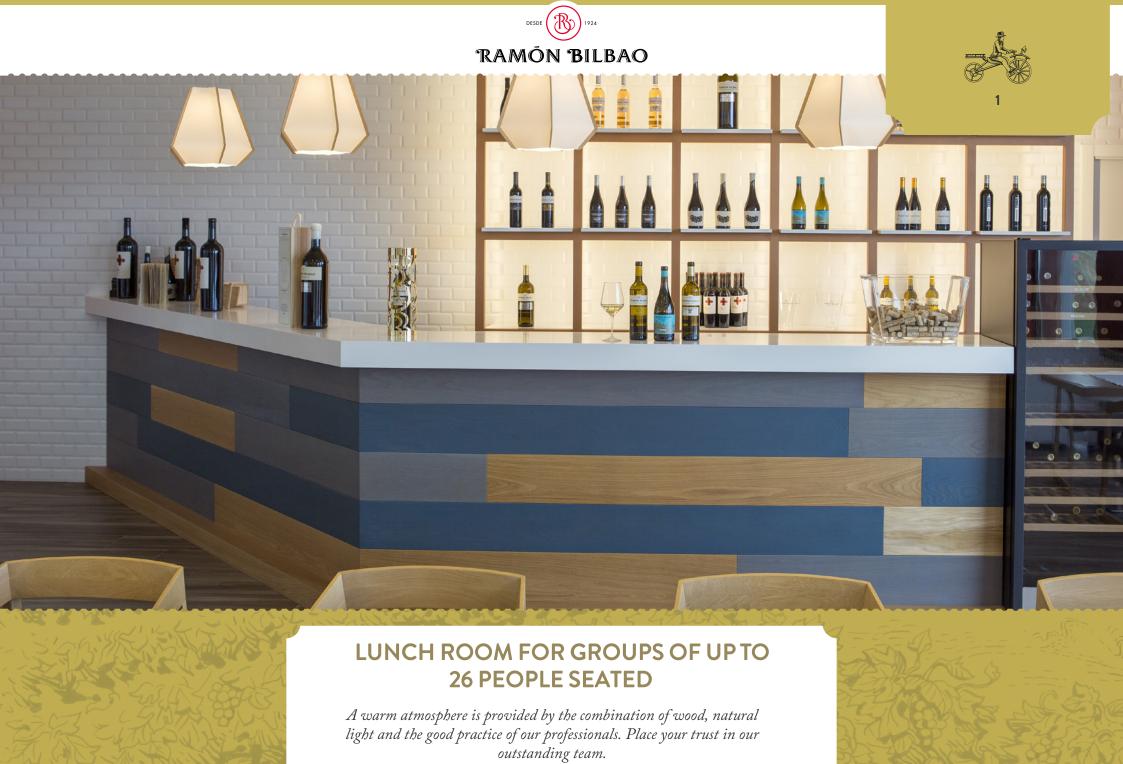

## **DISCOVER OUR SOCIAL SPACES**

Spaces for all nature of events, lunches and meetings. Come and get to know us and discover all the services we offer.

## LUNCH ROOM FOR COCKTAIL BUFFETS FOR UP TO 40 PEOPLE

An intimate space for those special moments, where you will feel at home, and always in the company of a fine wine: Ramón Bilbao.

With the grapes from the field in your glass, indulge in each one of your senses under the guidance and expertise of our enologists. Care to join us?