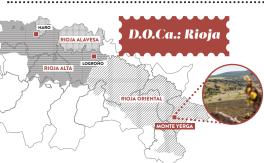

# LÍMITE SUR

2019

EXPLORO NUEVOS PAISAJE BUSCO LOS LÍMITES

RAMON BILBAO

RIOJA

A Rioja from an unknown plot in the Sierra de Yerga, where the altitude reduces the summer heat and the cierzo and east coast winds can be felt.

## The landscape

corresponds to the extreme eastern tip of La Rioja with a clear Mediterranean influence. Thyme, rosemary, holm oaks...

## Vineyards and climate

Planted in 1977 and 2014. Situated in the highest part of the eastern tip of La Rioja. North facing and a continental-atlantic climate. Altitude 500-600m.